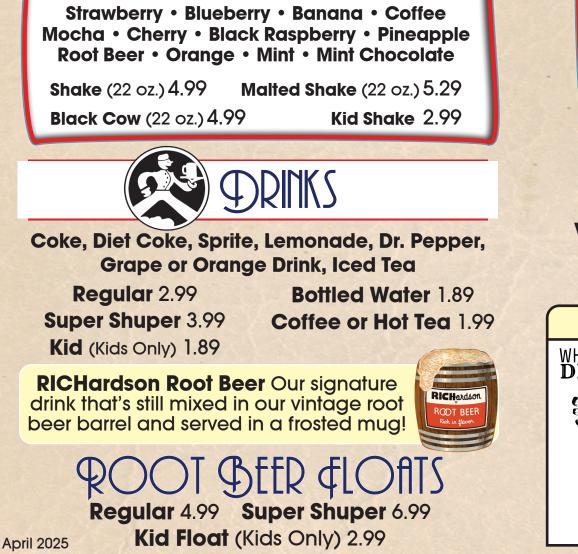

Hot Dog Meal 6.49

**Beef Burger Meal** 7.49

**Cheeseburger Meal** 7.99

Grilled Cheese Meal 6.49

Substitute drink choice for kid root beer float only 1.89

diand spur gailkstarkes & gaalts

Vanilla • Chocolate • Salted Caramel • Caramel